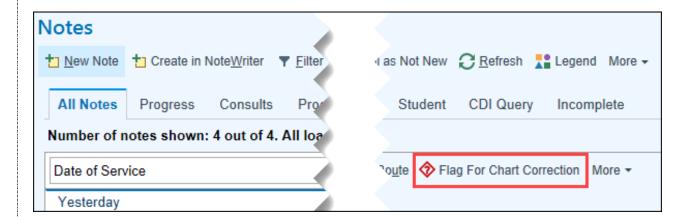

## Flag Data for Chart Correction:

## **Overview of Feature/Changes**

With the 2019 Spring Upgrade, a **Chart Correction** icon has appeared on the Flowsheets, MAR, and the Notes activity. This feature allows staff to flag misfiled patient encounters and data within the chart. As of **4/8/2019**, **this feature has not been fully integrated within our Epic system**. Until further notice, **do not use this feature** and please follow the current protocols for misfiled documentation and/or data.

## **Chart Correction Icons**

The following icons are not to be utilized until further notice. Any documentation completed using these flags, will not be accurately processed.