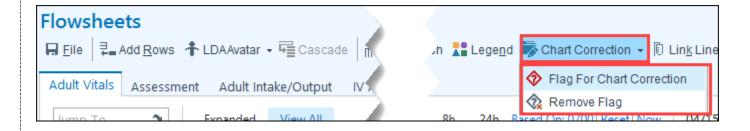

## Flag Data for Chart Correction:

## **Overview of Feature/Changes**

With the 2019 Spring Upgrade, a **Chart Correction** icon has appeared on the Flowsheets, MAR, and the Notes activity. This feature allows staff to flag misfiled patient encounters and data within the chart. As of **4/8/2019**, **this feature has not been fully integrated within our Epic system**. Until further notice, **do not use this feature** and please follow the current protocols for misfiled documentation and/or data.

## **Chart Correction Icons**

The following icons are not to be utilized until further notice. Any documentation completed using these flags, will not be accurately processed.