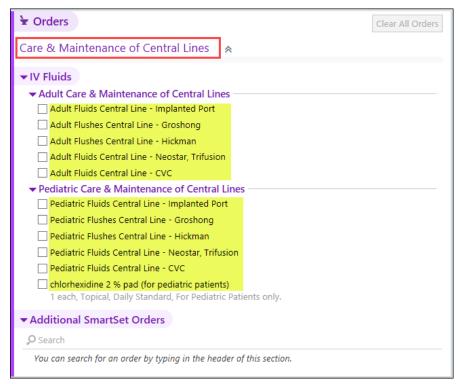

#### Care & Maintenance of Central Lines

• Central Line order panels have also been included in the Care & Maintenance of Central Lines order set.