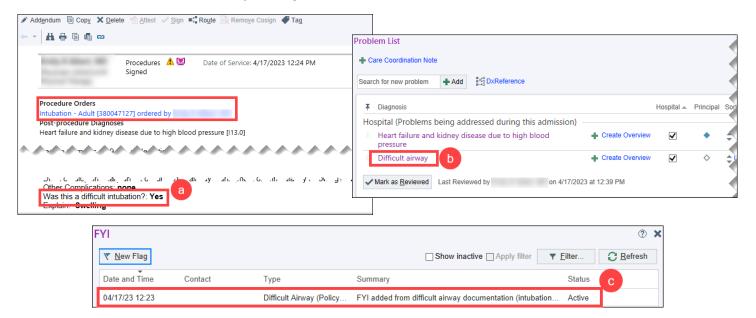

## Adding the Difficult Airway FYI Flag

The Difficult Airway will auto-populate on the Storyboard when **one of the following** is documented in the patient's chart:

- a. An Intubation Procedure Note indicates a Patient had a Difficult Intubation.
- b. The Problem List includes Difficult Airway.
- c. A new Difficult Airway FYI Flag is added.

#### Difficult Airway FYI Flag

The Difficult Airway FYI Flag will populate as an FYI Flag icon and its own line on all clinical Storyboards.

Difficult Airway FYI Flag Upstate System Update Bulletin

TCOE Created: 04.18.2023 SEH\*SDS AC Approved: 04.18.2023 CM/PF