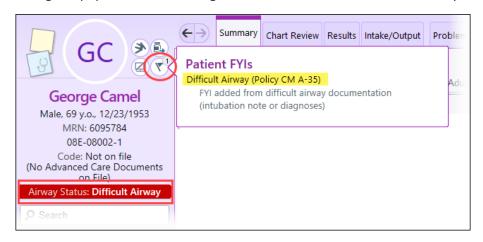

#### Difficult Airway FYI Flag

The Difficult Airway FYI Flag will populate as an FYI Flag icon and its own line on all clinical Storyboards.

Difficult Airway FYI Flag Upstate System Update Bulletin

TCOE Created: 04.18.2023 SEH\*SDS AC Approved: 04.18.2023 CM/PF