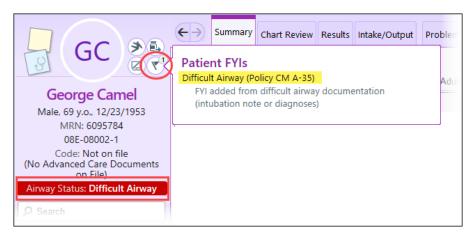

## Difficult Airway FYI Flag

The **Difficult Airway FYI Flag** has been updated to populate within the FYI Flag icon as its own line on all clinical Storyboards and will be added based on specific documentation completed in the patient's chart.

To learn more about the updated Difficult Airway FYI Flag and how to manage it, click here.