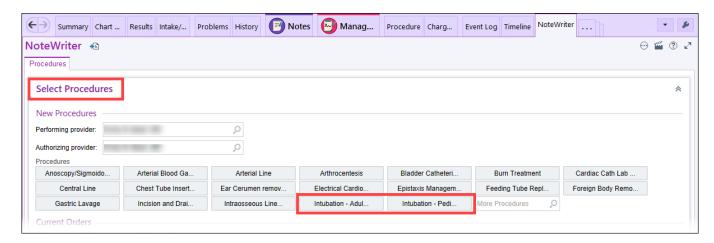

#### Intubation Procedure note

Procedures Notes have been updated to include the new **Intubation SmartForm** to help improve documentation and indication of those patients with a Difficult Airway.

To learn more about the **Intubation Procedure Note**, click here.