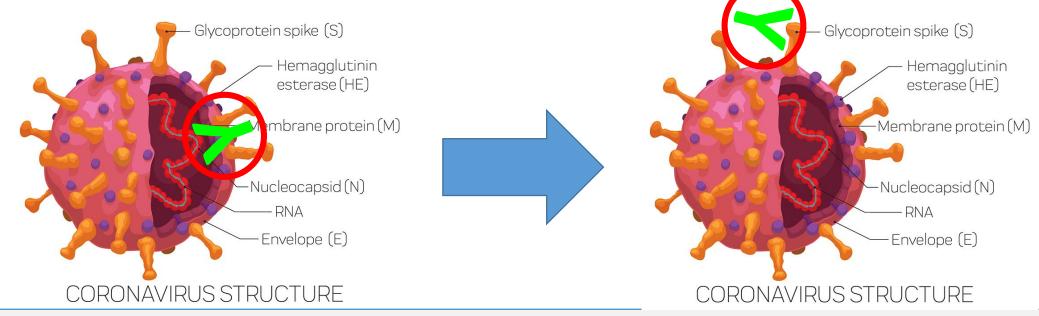

## **SARS-CoV-2** Antibody Testing Change

**Current COVID antibody testing** 

(COVID-19 IgG Ab; Epic Code LAB9246)

Detects antibodies targeting the nuclear capsid

NEW COVID antibody testing
(COVID Spike Total Ab; Epic Code LAB9340)

Detects antibodies targeting the spike protein

- □ Starting 11/4/2021, the current COVID antibody testing (COVID-19 IgG Ab) will be replaced with the new COVID antibody testing (COVID Spike Total Ab)
- ☐ This test is an aid in identifying individuals with an immune response to SARS-CoV-2, either through prior infection or vaccination
- ☐ This testing cannot be used to determine a patient's degree of immunity or protection from re-infection with SARS-CoV-2