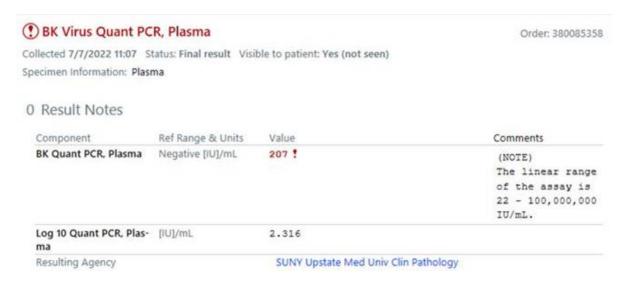

## **BK Virus Testing**

- □Starting **8/11/2022**, BK virus (BKV) RNA quantitation for plasma and urine specimens will be performed in-house by the Upstate Microbiology Laboratory
- ☐ The names for these orders will change (lab order codes will not change):
  - BK, virus, plasma will change to BK Virus Quant PCR, plasma (LAB1374)
  - BK, virus, urine will change to BK Virus Quant PCR, urine (LAB1375)