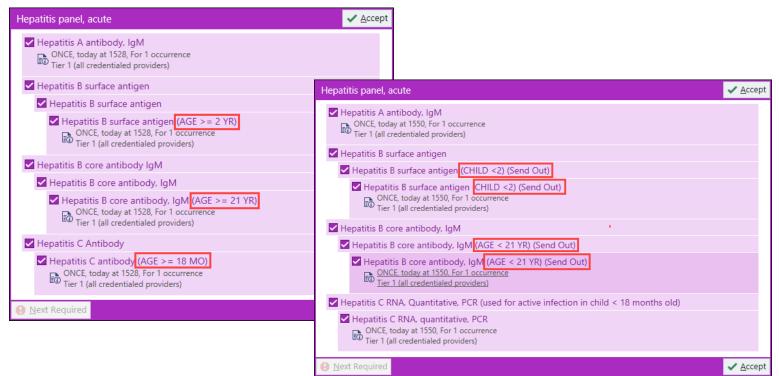

### **Hepatitis Orders Based on Age:**

• Hepatitis C RNA Quantitative, PCR

**Note:** Within the order panel, the Hepatitis C RNA order can only be placed for children under the age of 18 months, but can be ordered for any age as an individual order.

- Hepatitis C Antibody (Age ≥ 18 MO)
- Hepatitis B Surface Antigen (Child < 2 YR) (Send Out)
- Hepatitis B Surface Antigen (Age ≥ 2 YR)
- Hepatitis B Core Antibody, IgM (Age < 21 YR) (Send Out)</li>
- Hepatitis B Core Antibody, IgM (Age ≥ 21 YR)

**Note:** The Hepatitis C Antibody, Hepatitis B Surf Antigen, Hepatitis B Core Antibody labs **will also be restricted** by age as individual orders outside of the panel.

### **Updated Content**

Inpatient Order Panels

Hepatitis Order Panel Upstate System Update Bulletin

TCOE Created: 11.28.2022 SEH\*JJ AC Approved: 11.30.2022 PF

TCOE Revised: 11.28.2022 SEH\*JJ