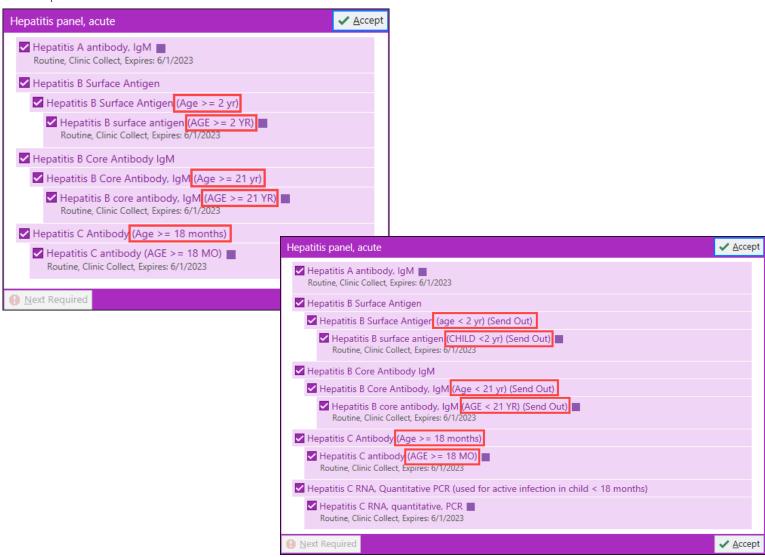

### **Hepatitis Orders Based on Age:**

• Hepatitis C RNA Quantitative, PCR

**Note:** Within the order panel, the Hepatitis C RNA order can only be placed for children under the age of 18 months, but can be ordered for any age as an individual order.

- Hepatitis C Antibody (Age ≥ 18 MO)
- Hepatitis B Surface Antigen (Child < 2 YR) (Send Out)
- Hepatitis B Surface Antigen (Age ≥ 2 YR)
- Hepatitis B Core Antibody, IgM (Age < 21 YR) (Send Out)</li>
- Hepatitis B Core Antibody, IgM (Age ≥ 21 YR)

**Note:** The Hepatitis C Antibody, Hepatitis B Surf Antigen, Hepatitis B Core Antibody labs **will also be restricted** by age as individual orders outside of the panel.

#### **Outpatient Order Panels**