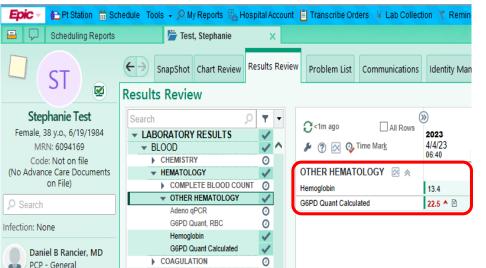

ommunity laboratory at 315-492-5177

| OLD ORDER CODES (LAB2508 & LAB9760) |      |         |
|-------------------------------------|------|---------|
| Name                                | Туре | Code    |
| G6Pd, Qualitative                   | Lab  | LAB2508 |
| G6PD,Qn,Bld and Hgb (Send Out)      | Lab  | LAB9760 |
|                                     |      |         |

NFW ORDER

| G6PD, Quantitative    |                                                                      |
|-----------------------|----------------------------------------------------------------------|
| Process Instructions: | Tier 1 (all credentialed providers)                                  |
| Frequency:            | ONCE Once AM Draw Daily Add-On   At   4/4/2023 Today Tomorrow 1108 P |

## **NEW Results**