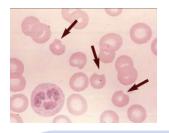

## **Purpose:**

Per NYS, newborns and infants who meet any one of the following criteria must be tested for G6PD deficiency using a quantitative test.

These include any newborns who:

- Present with hemolytic anemia
- Present with hemolytic jaundice
- Present with early onset increasing neonatal jaundice persisting beyond the first week of life (bilirubin level greater than the 40th percentile for age in hours)
- Are admitted to the hospital for jaundice following discharge
- Have a familial, racial, or ethnic risk of G6PD deficiency (African, Asian, Mediterranean, or Middle Eastern ancestry)