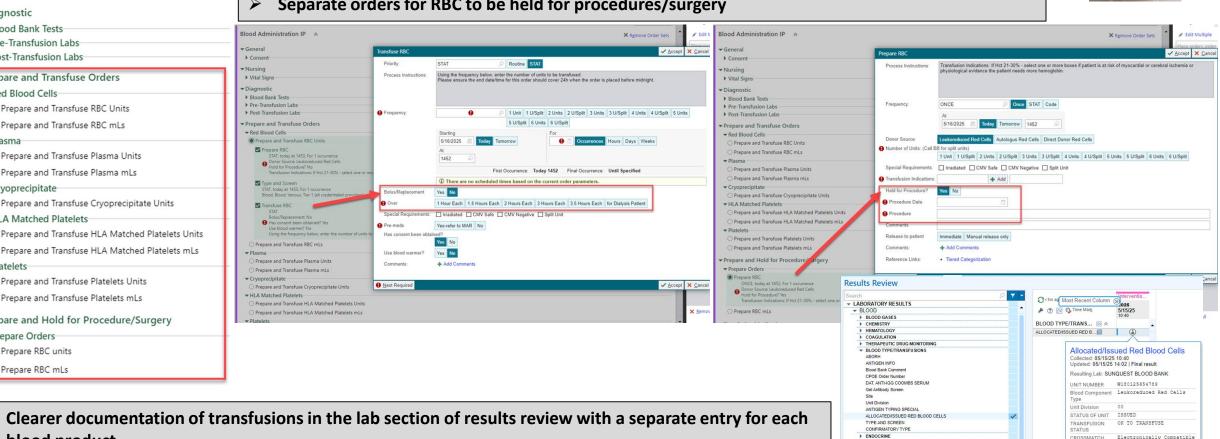

## **Blood Product Order change**

- Starting June 21, orders for preparation and transfusion of blood products will be simplified
  - Fewer orders for each blood product
  - **Simplified orders**

**Blood Administration IP** 

▶ Pre-Transfusion Labs

▶ Post-Transfusion Labs

▼ Red Blood Cells

▼ Cryoprecipitate

▼ Platelets

▼ Prepare Orders

O Prepare RBC units

O Prepare RBC mLs

HLA Matched Platelets

▼ Prepare and Transfuse Orders

O Prepare and Transfuse RBC Units

O Prepare and Transfuse RBC mLs

O Prepare and Transfuse Plasma Units

O Prepare and Transfuse Plasma mLs

O Prepare and Transfuse Platelets Units

O Prepare and Transfuse Platelets mLs

blood product

Prepare and Hold for Procedure/Surgery

O Prepare and Transfuse Cryoprecipitate Units

O Prepare and Transfuse HLA Matched Platelets Units

O Prepare and Transfuse HLA Matched Platelets mLs

▼ General

Consent ▼ Nursing

Vital Signs

▼ Diagnostic Blood Bank Tests

- **Option for bolus administration rate**
- All blood product orders need to be entered using the Blood Administration orderset
- Separate orders for RBC to be held for procedures/surgery