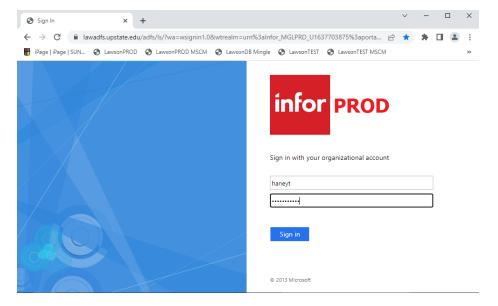

## **LAWSON MINGLE**

Copy/paste the URL into a browser (Chrome/Edge): <a href="https://lawmingle.upstate.edu/infor">https://lawmingle.upstate.edu/infor</a>

Log in with your Lawson credentials