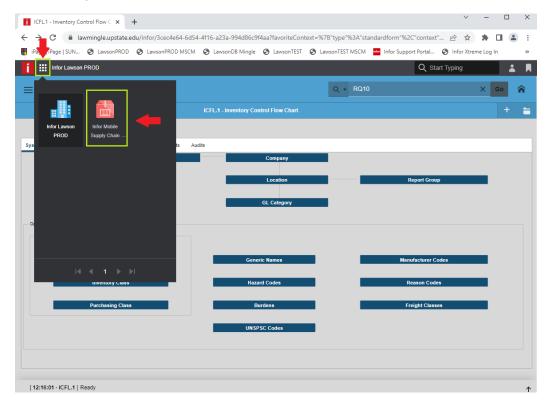

## **ACCESS MSCM WITHIN MINGLE**

Click on the dotted icon on the top left-hand corner, and then click on **Infor Mobile Supply Chain** icon. If you do not see the icon, please email Tina Haney (<a href="mailto:haneyt@upstate.edu">haneyt@upstate.edu</a>) or Kim Bloome (forbesk@upstate.edu).