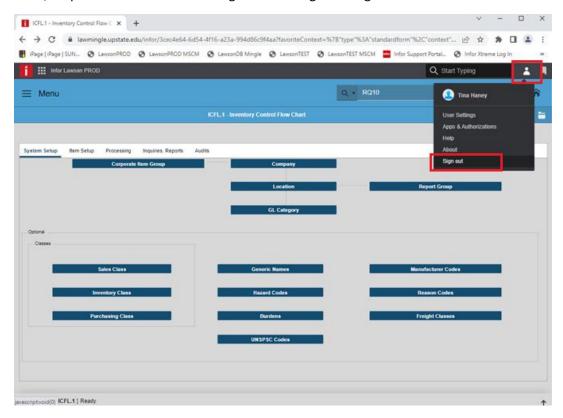

## **LOGGING OUT OF MINGLE**

Log out by clicking on the person icon on the right side of the screen and clicking on Sign Out.

If you do not log out properly, the next time you log in, you may get an error. If that happens, close/reopen the browser and then go to the Mingle URL again.