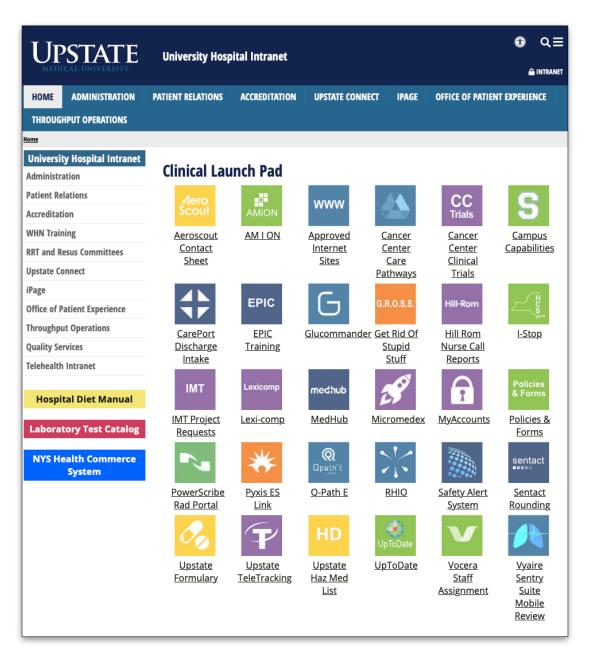

## **Clinical Launch Pad**

As of **October 16, 2023**, there will be some improvements to our Clinical Launchpad. These updates and reorganization efforts have been designed to enhance its ease of use. To achieve this, we've removed redundant or underutilized links and thoughtfully arranged the remaining icons in alphabetical order, making it easier for you to navigate and access the tools you need.

Below is a screen shot demonstrating the change:

This site can be accessed through a link on the Upstate IPage. If you have any questions or concerns about this change please reach out via email <u>here.</u>